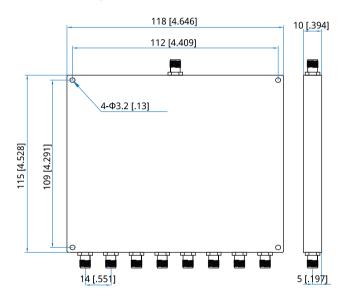

#### Mechanical

| Size <sup>*1</sup> : | 115*118*10mm          |
|----------------------|-----------------------|
|                      | 4.252*4.646*0.394in   |
| Weight:              | 350g                  |
| Connectors:          | SMA Female            |
| Mounting:            | 4-Φ3.2mm through-hole |
|                      |                       |

## **Outline Drawings**

Unit: mm [in] Tolerance: ±0.5mm [±0.02in]